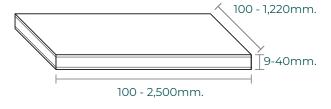

# BOPA CAMPER DATA SHEET





### SPECIFICATIONS

- Core: Paulownia.
- Exterior: Poplar.
- Finishes: HPL, melamine or natural veneer.

# PHYSICAL PROPERTIES\*

• Apparent density at 12% humidity 329 Kg/m3. Ultralight wood.

# MECHANICAL PROPERTIES\*



- Static bending resistance: 127 kg/cm2
- Modulus of elasticity: 11,372 kg/cm2
- Resistance to axial compression: 216 kg/ cm2

\* Tests conducted by INCAFUST-CTFC

#### FORMALDEHYDE\*

• Class El formaldehyde emission according to the UNE EN 717-2 standard.

#### MECHANIZATION

- Sawing: no problems.
- Drying: very fast.
- Brushed: no problems.
- Gluing: without difficulties.
- Nailing and screwing: easy.
- Finish: without difficulties.

#### MEASURES



#### CERTIFICATIONS