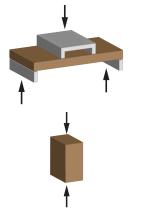

# MECHANICAL PROPERTIES\*

- Static bending resistance: 127 kg/cm2
- Modulus of elasticity: 11,372 kg/cm2
- Resistance to axial compression: 216 kg/ cm2

\* Tests conducted by INCAFUST-CTFC