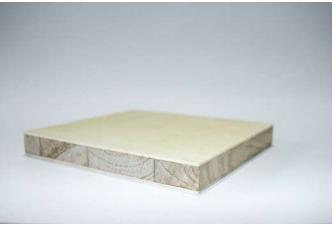

### SPECIFICATIONS

- Core: Paulownia.
- Exterior: Poplar.
- Finishes: HPL, melamine or natural veneer.