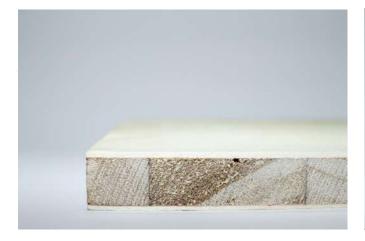

### SPECIFICATIONS

- Core: Paulownia.
- Exterior: Poplar.
- Finishes: HPL, melamine or natural veneer.

# PHYSICAL PROPERTIES\*

• Apparent density at 12% humidity 329 Kg/m3. Ultralight wood.